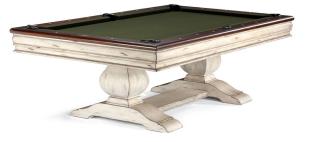

A dramatic double pedestal lends a contemporary look to a traditional design. The slightly distressed finish, mother-of-pearl rail sights, and graceful sweeping lines of the aprons give this table an artistic style that is fashioned to last.

#### **MEASUREMENTS**

| Size                  | 8' (2.4 m) / 9' (2.7 m)                                        |
|-----------------------|----------------------------------------------------------------|
| Dimensions (L x W)    | 102" x 58" (259.1 x 147.3 cm)<br>114" x 64" (289.6 x 162.6 cm) |
| Leg Center (L x W)    | 52" x 31.8" (132.1 x 80.8 cm)<br>64" x 37.8" (162.6 x 96 cm)   |
| Weight                | 813 lbs (368.8 kg) / 1,090 lbs (494.4 kg)*                     |
| Slate Thickness       | 1" (2.5 cm) Framed                                             |
| Floor to Top of Slate | 30.3" (76.8 cm)                                                |
| Floor to Top of Rails | 32" (81.3 cm)                                                  |

#### **OPTIONS**

| Leg         | Unique                   |
|-------------|--------------------------|
| Pocket      | Drop Pocket              |
| Cloth Color | 14 options               |
| Finish      | Aged Linen, Deep Madeira |