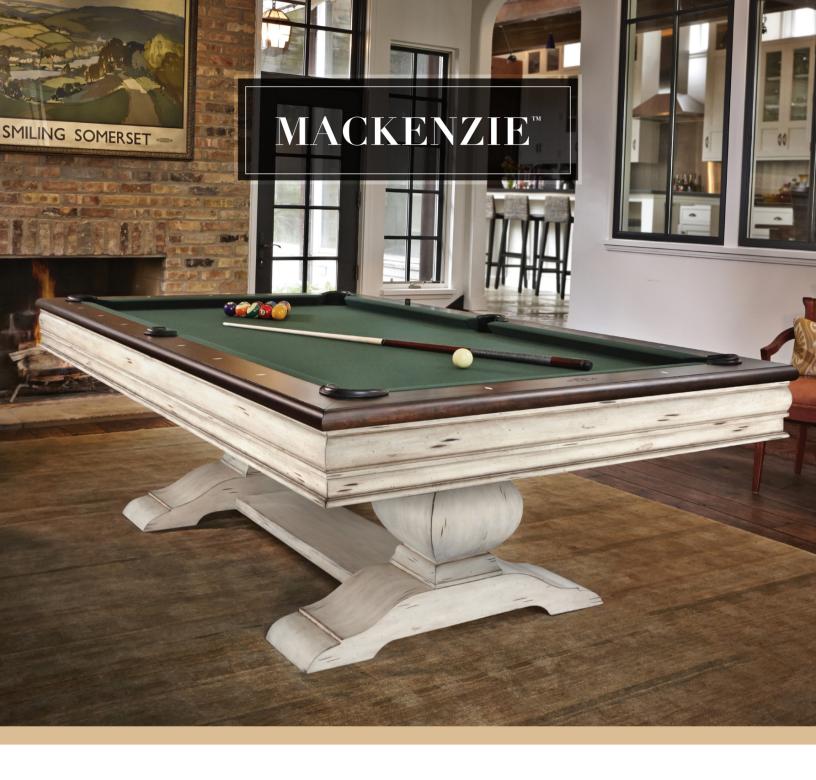

A dramatic double pedestal lends a contemporary look to a traditional design. The slightly distressed finish, mother-of-pearl rail sights, and graceful sweeping lines of the aprons give this table an artistic style that is fashioned to last.

# MACKENZIE<sup>™</sup>