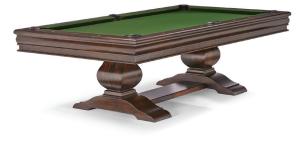

A dramatic double pedestal lends a contemporary look to a traditional design. The slightly distressed finish, mother-of-pearl rail sights, and graceful sweeping lines of the aprons give this table an artistic style that is fashioned to last.

# MACKENZIE<sup>™</sup>