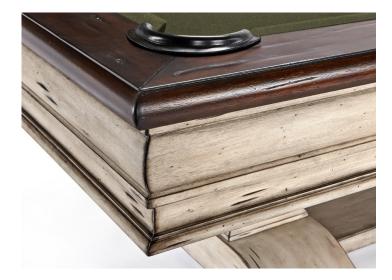

A dramatic double pedestal lends a contemporary look to a traditional design. The slightly distressed finish, mother-of-pearl rail sights, and graceful sweeping lines of the aprons give this table an artistic style that is fashioned to last.

# FEATURES Brunswick Certified Premium Slate

- High Performance<sup>™</sup> Nut Plate Construction
- SuperSpeed<sup>®</sup> Cushions Rubber
- Solid Hardwood Construction
- Mother-of-Pearl Rail Sights
- Matching Wall Rack Sold Separately

#### MATERIALS

- Aprons: Solid Hardwood
- Legs: Solid Hardwood
- Rails: Solid Hardwood
- Base Frame: Solid Hardwood

©2018 Brunswick Billiards

\* Shipping weight. Actual weight may vary +/- several pounds for different wood species and leg options. Solid hardwood may be any of the following species: Ash, Beech, Eucalyptus, Jequitiba, Mahogany, Maple, Matoa, Meranti, Mindi, New Zealand Pine, Nyatoh, Poplar, Rubberwood